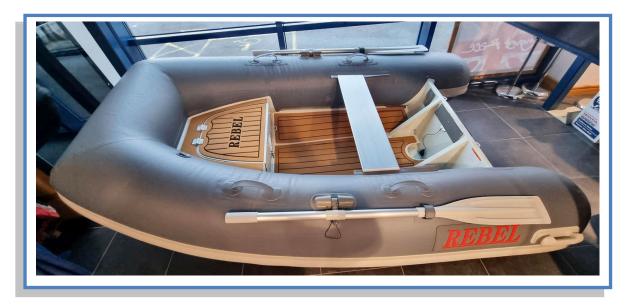

## Name: REBEL RAIDER 270

Manufacturer: REBEL Model: Raider 270 Year: 2023 NEW

Ref: FHMRR270 Lying: Farndon Marina

## **£2,184.00 inc VAT**

L.O.A.: 2.70mtrs (8ft 8ins) Internal Length: 1.85mtrs (6ins 0ins)

Beam: 1.70mtrs (5ft 5ins) Internal Width: 0.80mts (2ins 6ins)

**Dead Rise:** 15 Degrees **Construction:** Aluminium Hull/PVC

Hull: Planing Tube Diameter: 43 cm (16.9in)

No of Chambers: 3 Max Load: 360kg (794 lbs)

Max People: 4 Net Weight: 52Kg (114 lbs)

Max Power: 15HP Engine Shaft: S

Fuel Tank: Hold 12.5l Remote Tank Design Cat: C

Colours: Grey/White

## **STANDARD FEATURES**

- Chromate marine grade aluminium hull in white powder coat with Valmex PVC tubes (Hypalon available at extra cost)
- Bench seats
- Bow locker including anchor hatch
- EVA flooring
- One thwart
- Keel guard
- Davit points
- Towing eyes
- Pair of oars, foot pump, repair kit